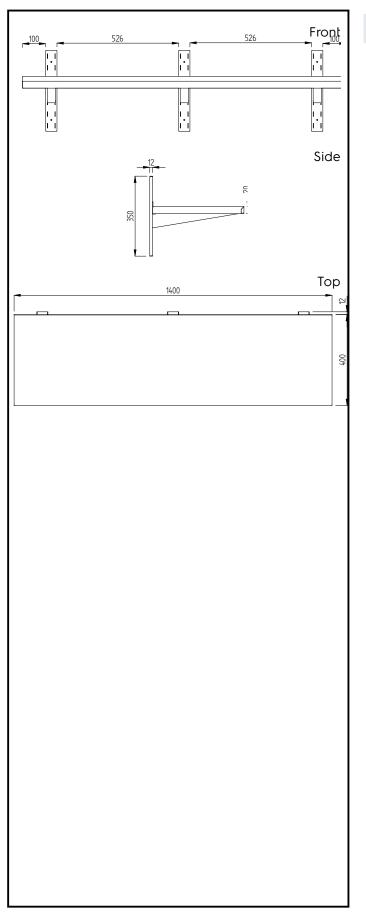

## Electrolux PROFESSIONAL

PLUS - Static Preparation 1400 mm Solid Wall Shelf with Brackets

| 134150 (GGWSS144)                                                                                                                                                                           | Solid Wall Shelf with<br>brackets, 1400mm |
|---------------------------------------------------------------------------------------------------------------------------------------------------------------------------------------------|-------------------------------------------|
| Short Form Specification                                                                                                                                                                    |                                           |
| Item No.                                                                                                                                                                                    |                                           |
| Made from 304 AISI stainless steel, 1mm in thickness.<br>Upturned edges. Integral radiused rear upstand, h=30mm.<br>Wall brackets allow the shelf to be positioned at different<br>heights. |                                           |

#### Construction

- Wall shelf is 30mm high, 10/10 in thickness and Scotch Brite finishing and upturned edges.
- Upstand is 20mm high to better hygiene and cleanability.
- Wall fastening kit supplied with the shelves.
- Wall shelves up to a lenght of 1600mm are supplied with 2 wall brackets, longer shelves with 3 wall brackets.

#### Key Information:

 External dimensions, Width:
 1400 mm

 134150 (GGWSS144)
 1400 mm

 External dimensions, Depth:
 415 mm

 External dimensions, Height:
 350 mm

 Net weight:
 8.6 kg

PLUS - Static Preparation 1400 mm Solid Wall Shelf with Brackets